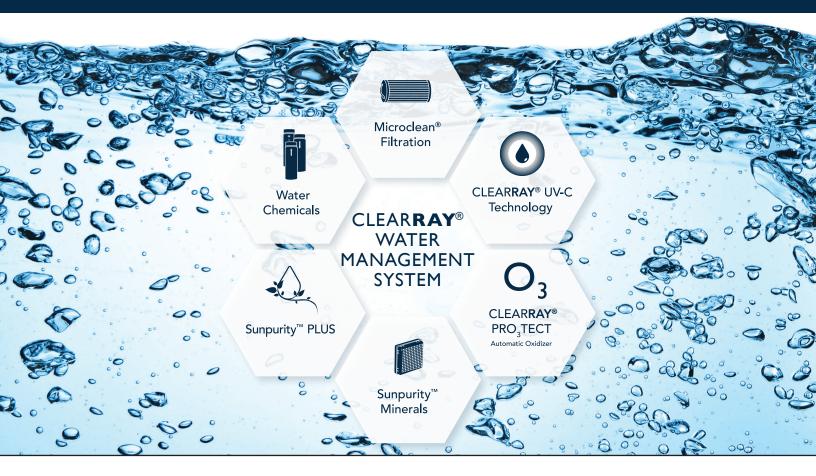

## CLEARRAY® PRO3TECT™ IS NOW PART OF THE CLEARRAY® WATER MANAGEMENT SYSTEM:

SUPPORTS A HANDS-FREE APPROACH TO WATER CARE FOR CLEAN, CLEAR WATER

- Designed to work with CLEARRAY® UV technology, automatically oxidizing impurities in the water
- Low-output ozone has minimal off-gassing and prolongs life of equipment longer than traditional ozone systems
- This genuine Sundance® part is specifically calibrated to work with the filtration system in your spa
- Upgrade any new 780<sup>™</sup>, 880<sup>™</sup>, or 980<sup>™</sup> Series spa to include a factory installed CLEARRAY<sup>®</sup> PRO<sub>3</sub>TECT<sup>™</sup>